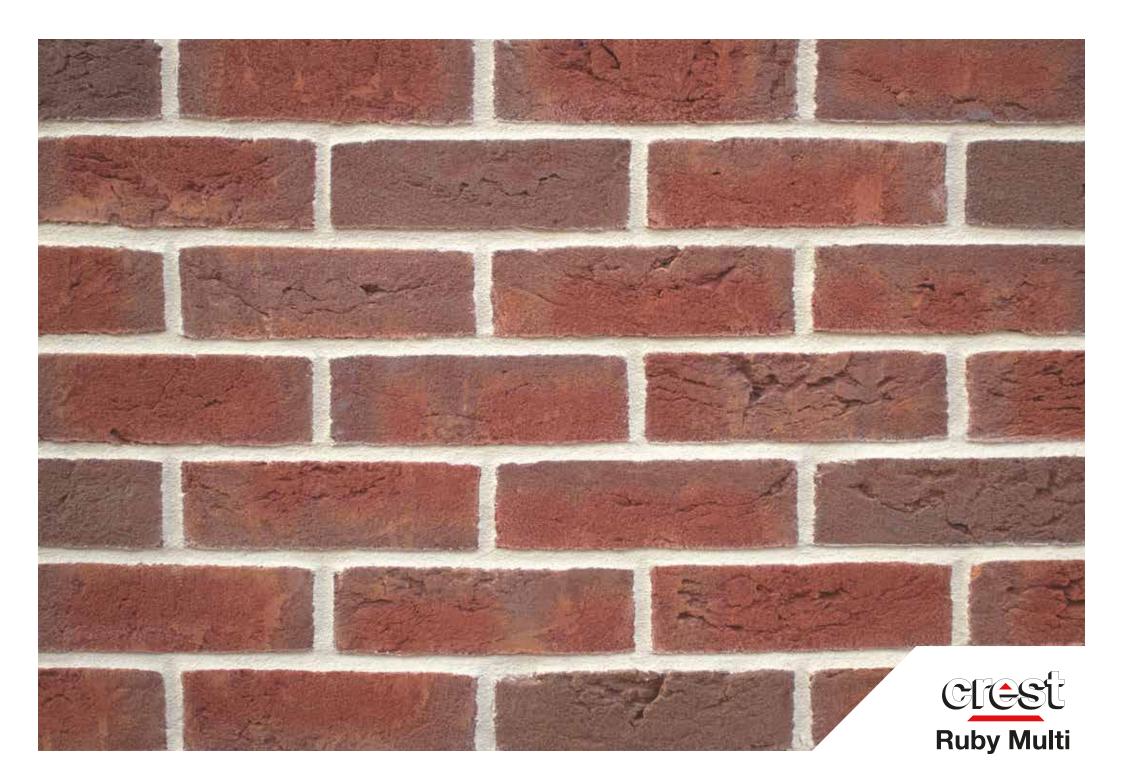

## **Ruby Multi**

**size** 65mm

compressive strength 17.5N/mm<sup>2</sup>

water absorption 14%

**durability** FL / F2

weight per pack 65mm: 1200kg

**pack size** 65mm: 576

active soluble salts content S2