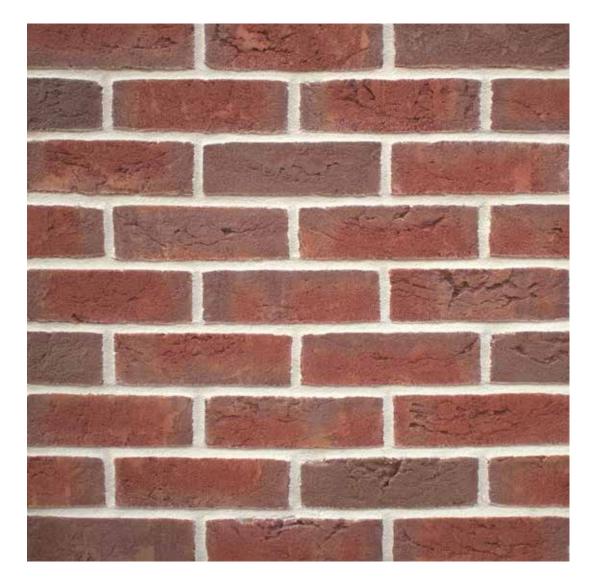

## **Ruby Multi**

**size** 65mm

compressive strength 17.5N/mm<sup>2</sup>

water absorption 14%

**durability** FL / F2

weight per pack 65mm: 1200kg

**pack size** 65mm: 576

active soluble salts content S2